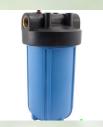

3/8" Nylon Tube
Operating Pressure - 70 bar
Max pressure - 100 bar

Sediment Filters

GSM based Pump ON / OFF Controller. Optional. Not included in standard package