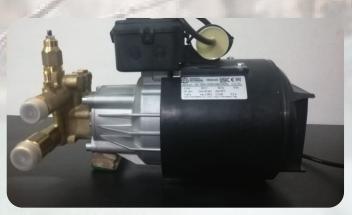

## Misting System for Homes

Annovi Reverberi - 4LPM pump. Italy made. Operating pressure - 100 bar

0.15 mm SS316 mist Nozzle Ferrule Type Nozzle Connector

T Connectors, L Connectors and End Plugs are made of Brass and Chrome coated