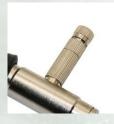

## Misting System for Homes

Annovi Reverberi - 4LPM pump. Italy made. Operating pressure - 100 bar

0.15 mm SS316 mist Nozzle Ferrule Type Nozzle Connector

T Connectors, L Connectors and End Plugs are made of Brass and Chrome coated