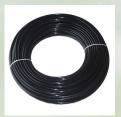

3/8" Nylon Tube
Operating Pressure - 70 bar
Max pressure - 100 bar

Sediment Filters

GSM based Pump ON / OFF Controller. Optional. Not included in standard package