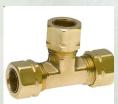

## Misting System for Homes

Annovi Reverberi - 4LPM pump. Italy made. Operating pressure - 100 bar

0.15 mm SS316 mist Nozzle Ferrule Type Nozzle Connector

T Connectors, L Connectors and End Plugs are made of Brass and Chrome coated